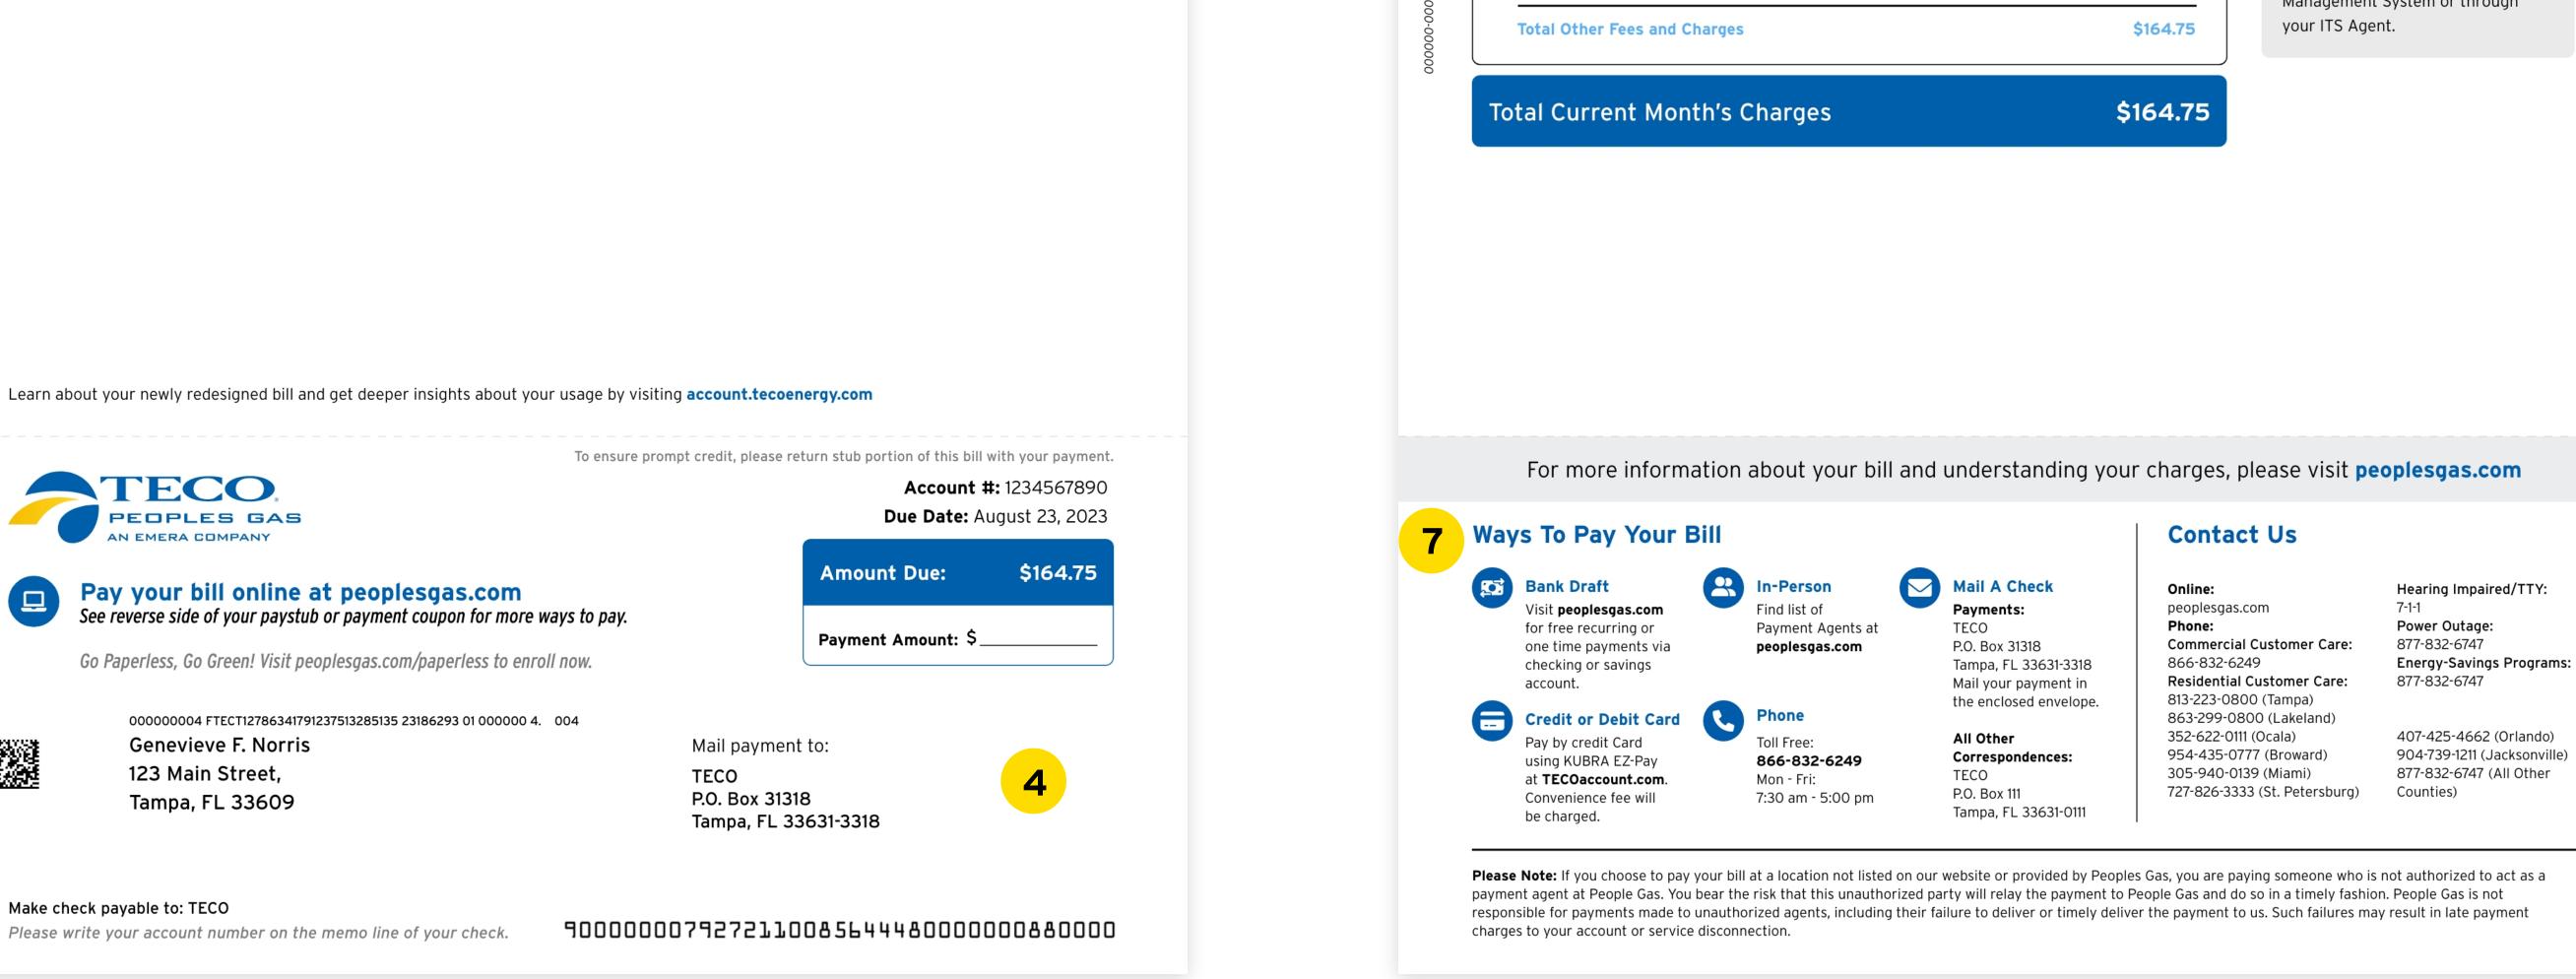

## **Details Page**

Charge Details - explains a breakdown of utility 5

- for current billing period and additional charges such as credits, adjustments, and late fees.
- Your Energy Insights explains your usage 2 patterns and how usage has changed month over month, and year over year.
- **QR code** scan this QR code to login and access 3 your Interactive Bill, where you can find charge explanations and more personalized insights.
- **Paystub** indicates what is due for the 4 current billing period, and how you can submit your payment either by mail or online.

- charges, taxes and fees, and miscellaneous credits.
- Important Messages provides important 6 messages about your services and accounts.
- Ways To Pay displays all of the available 7 payment methods and contact information.