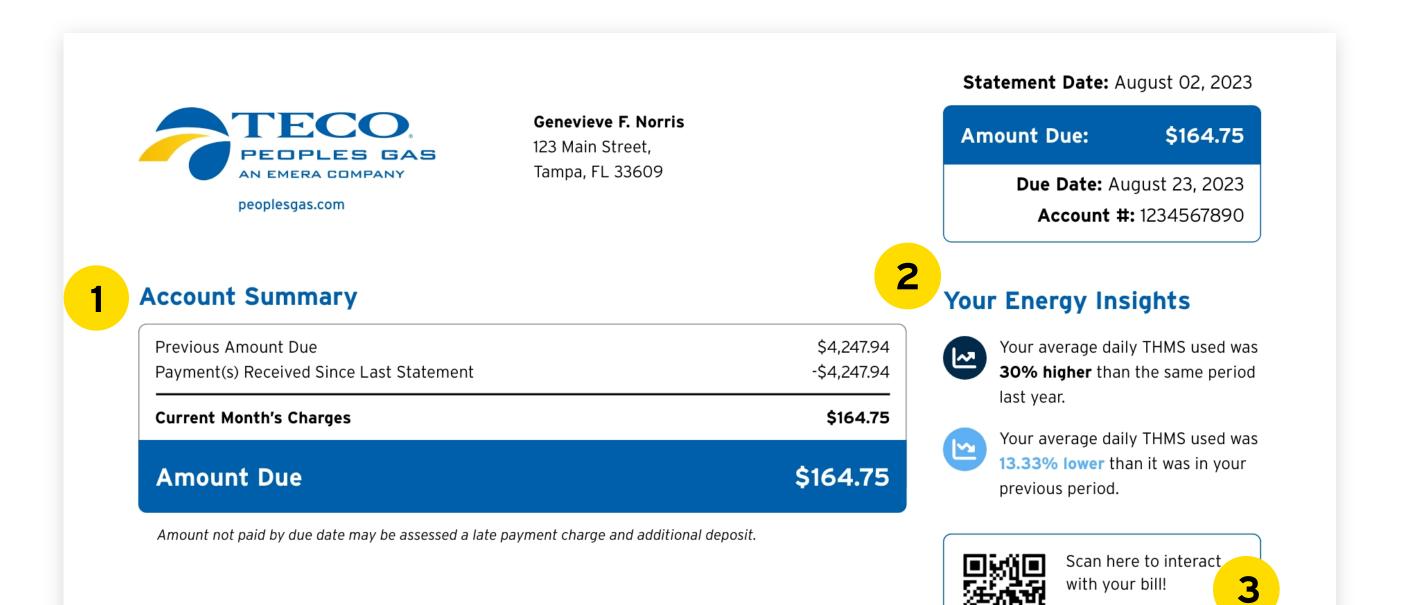

## Summary Page

## **Details Page**

Charge Details - explains a breakdown of utility 5

- for current billing period and additional charges such as credits, adjustments, and late fees.
- Your Energy Insights explains your usage 2 patterns and how usage has changed month over month, and year over year.
- **QR code** scan this QR code to login and access 3 your Interactive Bill, where you can find charge explanations and more personalized insights.
- **Paystub** indicates what is due for the 4 current billing period, and how you can submit your payment either by mail or online.

- charges, taxes and fees, and miscellaneous credits.
- Important Messages provides important 6 messages about your services and accounts.
- Ways To Pay displays all of the available 7 payment methods and contact information.

## PeoplesGas.com/AboutMyBill